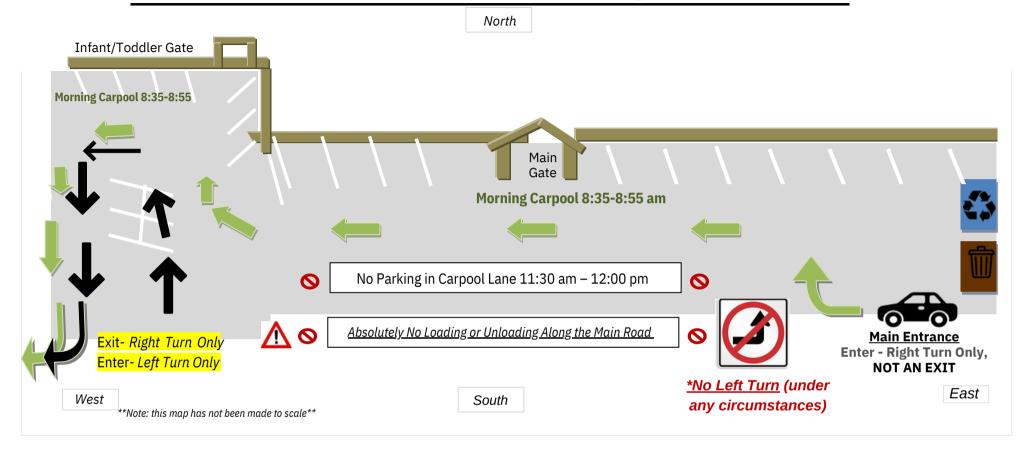

## **Parking Lot Guidelines**

To help ensure the safety of all staff, students, and families, please adhere to the following guidelines:

- The main entrance is located on the east side of campus. Never exit from this spot as it is unsafe to do so.
- Follow the flow of traffic and respect the one-way stream of cars.
- · Make space- when lining up for morning drop-off, move to the right, making space for cars to pass on your left.
- Please stay in your vehicle during carpool. This helps the process move more quickly.
- There is no parallel parking in the Carpool Lane between 11:30 am and 12:00 pm. Make sure to move your car before 11:30.
- Left turns from the west entrance are not advised! Deer Hill Road is busy and full of fast drivers which makes this turn less safe and tends to hold up
- others who are trying to leave. So for everyone's safety, please only exit to your right.
- Respect the 10-minute parking signs. This is not the time to play with your child on the playground or check your email while sitting in your car.
- NEVER leave children unattended in a vehicle.