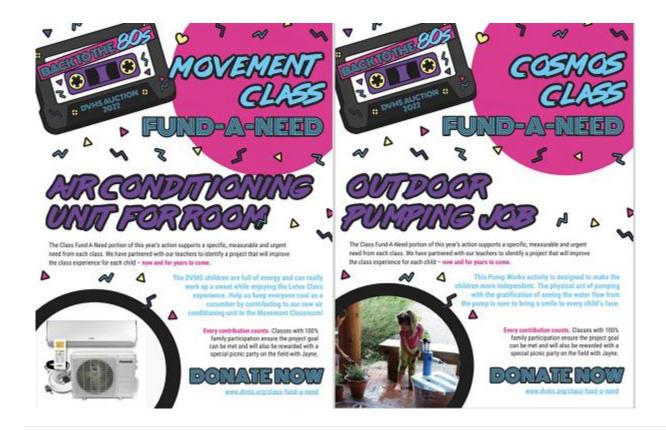

### **Back to the 8os Auction**

Next Saturday is our Back to the 80s auction, the largest fundraiser of the year for DVMS. Thank you to everyone who went ALL IN for DVMS, Your contributions help support the amazing work that happens each day.

Each classroom identified something that will enhance your children's experience at DVMS - the Fund A Need project. For families that already went ALL IN, a portion of your contribution is dedicated to these projects. If you haven't had a chance to go ALL IN, or simply wish to contribute to a class Fund A Need, this is your chance.

Every preschool child loves their Outdoor Classroom and Movement Day! These classrooms also have a Fund A Need project. To contribute, please <u>click here</u>.